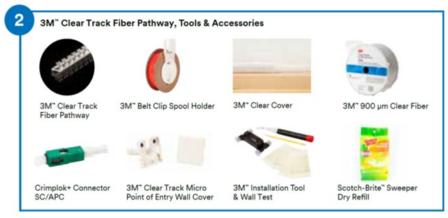

## **MDU SOLUTION: FIBRE PATHWAY**

The Corning Clear Track Hallway and indoor living unit Fiber Pathway provides an aesthetic pathway for use in brownfield Multi Dwelling Units (MDU) and multitenant office buildings.

The pathway captures and routes a single, 1.8 mm Corning Clear Track

12-Fiber Micro-Module in interior hallways and a 900um fiber single unit interior cable. Typically, this pathway will be used to route fibers from the telco closet to the required living unit or office location.

Products AVAILABLE...

https://www.youtube.com/watch?v=M0-Svobicdc https://www.youtube.com/watch?v=TZ3WekyhL-I

Nexicom Systems Inc. • Tried. Tested. Proven. 747 Monaghan Road • Peterborough ON K9J 5K2 1-800-461-7692 • esales@nexicom.com www.nexicomsystems.com