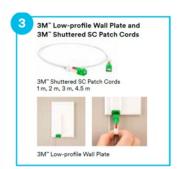

## **MDU SOLUTION: FIBRE PATHWAY**

The Corning Clear Track Hallway and indoor living unit Fiber Pathway provides an aesthetic pathway for use in brownfield Multi Dwelling Units (MDU) and multitenant office buildings.

The pathway captures and routes a single, 1.8 mm Corning Clear Track

12-Fiber Micro-Module in interior hallways and a 900um fiber single unit interior cable. Typically, this pathway will be used to route fibers from the telco closet to the required living unit or office location.

Products AVAILABLE...

https://www.youtube.com/watch?v=M0-Svobicdc https://www.youtube.com/watch?v=TZ3WekyhL-I

Nexicom Systems Inc. • Tried. Tested. Proven. 747 Monaghan Road • Peterborough ON K9J 5K2 1-800-461-7692 • esales@nexicom.com www.nexicomsystems.com