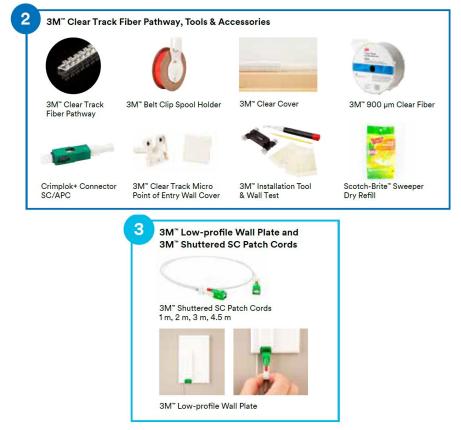

## **PROFILE...FIBRE PATHWAY**

The Corning Clear Track Hallway and indoor living unit Fiber Pathway provides an aesthetic pathway for use in brownfield Multi Dwelling Units (MDU) and multitenant office buildings.

The pathway captures and routes a single, 1.8 mm Corning Clear Track 12-Fiber Micro-Module in interior hallways and a 900um fiber single unit interior cable. Typically, this pathway will be used to route fibers from the telco closet to the required living unit or office location.

### Products AVAILABLE...

https://www.youtube.com/watch?v=M0-Svobicdc https://www.youtube.com/watch?v=TZ3WekyhL-I